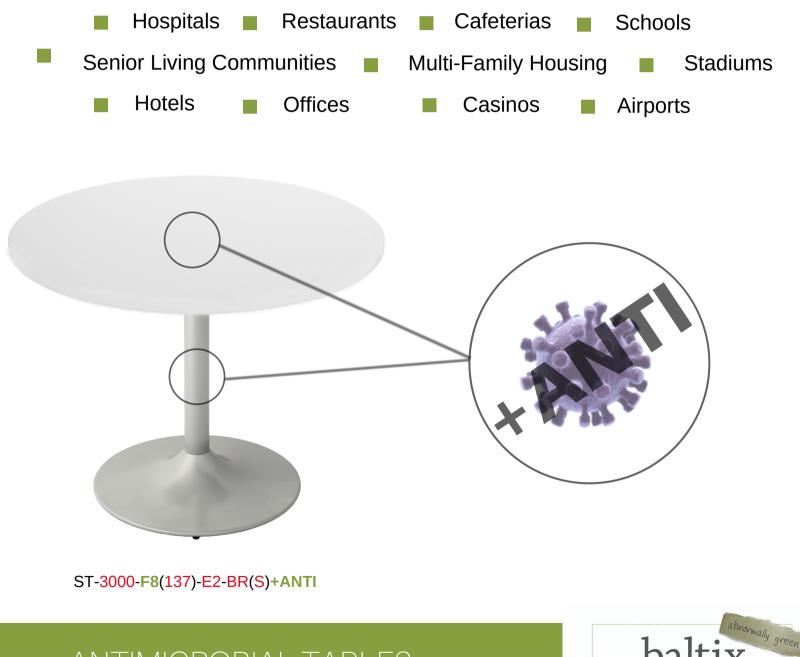

In public space areas, it is nearly impossible to clean surfaces after every touch. By specifying our Antimicrobial additive (+ANTI) on

our Powder Coated MDF (F8) surfaces and American-Made steel bases, you can gain confidence that your spaces are as safe against the spread of bacteria and other microorganisms as possible. Our electrostatically adhered Powder Coated surfaces are covered top to bottom and provide seamless edges for easy cleaning. Unlike edge banded surfaces, there are no cracks or crevices where bacteria, mold, mildew, algae and fungus can accumulate.

#### Antimicrobial Tables Are Perfect For: