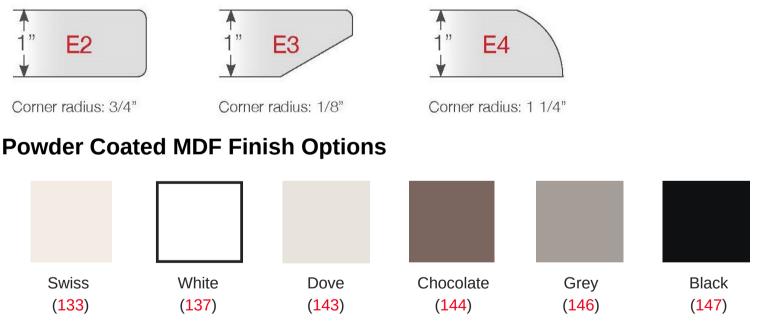

### **Edge Pofile Options**

Choose whatever color you want — we'll match it! Baltix's RAL/PMS color matching recreates the exact hue you want or can be used to customize a color unique to your project. Choose any color or non-color: PMS/RAL color, clear on MDF, tints and translucent.